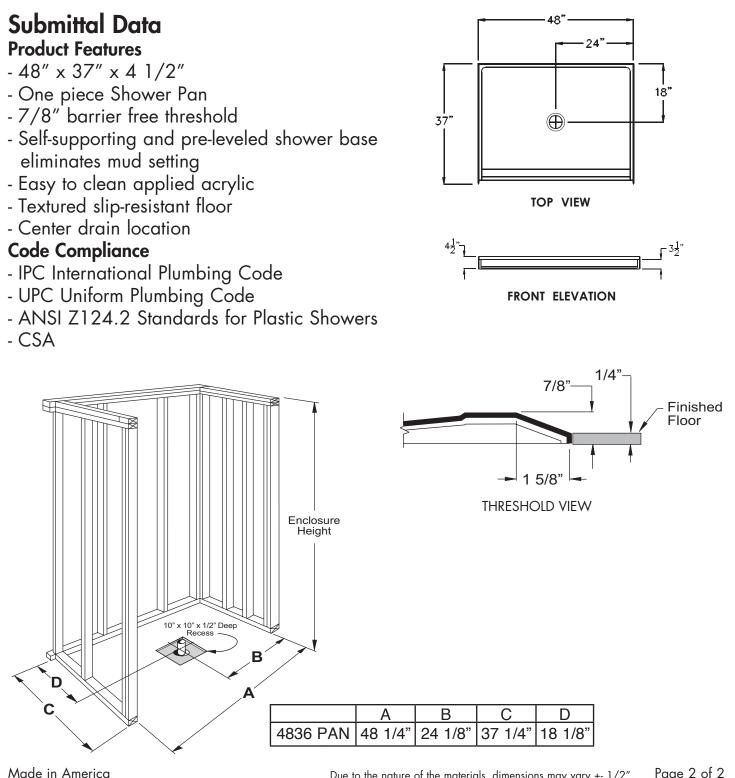

## Freedom Accessible Shower Pan 48" x 37"

Lifetime Limited Warranty

Model APF4836BFPAN

48" x 37" x 4 1/2"

One Piece Shower Pan

7/8" barrier free threshold with pre-leveled and reinforced shower base for easy installation

**Textured** Floor

Durable, luxurious and easy to clean applied acrylic

Accessories available: Grab bars, folding shower seat, collapsible water retainer, weighted shower curtain and rod, slide bar with handheld shower, pressure balance valve, caulkless drain

## **MODEL: APF4836BFPAN Freedom Accessible Shower Pan**

www.FreedomShowers.com

Page 2 of 2 Due to the nature of the materials, dimensions may vary +- 1/2''.

1-877-947-7769